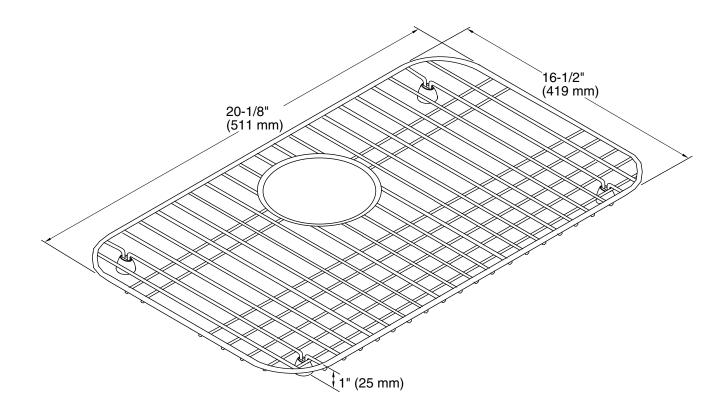

# **Technical Information**

All product dimensions are nominal.

Material: Stainless Steel